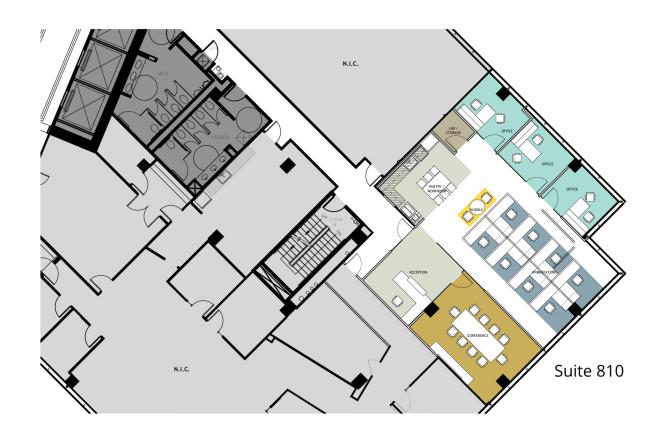

| SUITE     | SIZE     | DESCRIPTION                           |
|-----------|----------|---------------------------------------|
| Suite 810 | 2,414 SF | Sample Layout - Available Immediately |

| SUITE      | SIZE               | DESCRIPTION |
|------------|--------------------|-------------|
| Suite 1000 | 22,314 - 42,054 SF | Immediately |