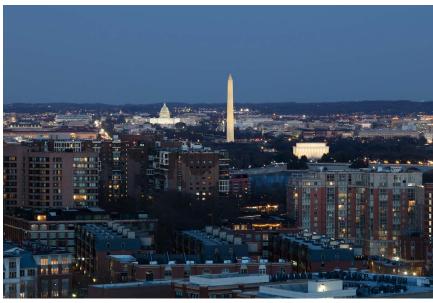

While working in your office, enjoy expansive views of the Capitol, monuments, and Potomac River Valley.