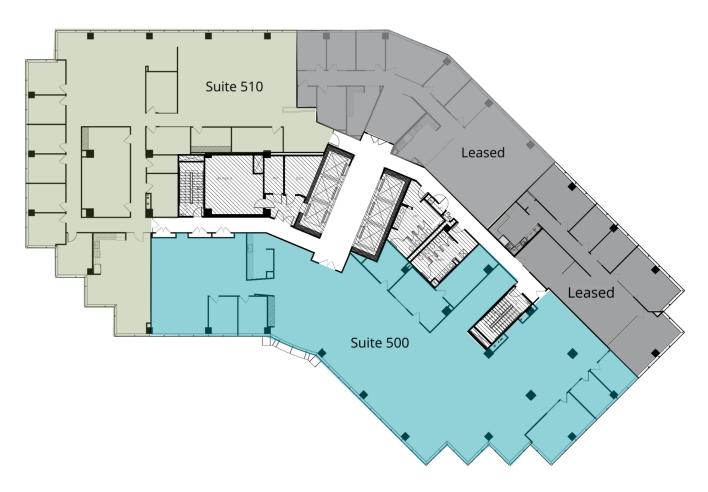

| SUITE     | SIZE      | DESCRIPTION            |  |
|-----------|-----------|------------------------|--|
| Suite 300 | 22,314 SF | Available May 1, 2024. |  |

| SUITE     | SIZE              | DESCRIPTION                                      |
|-----------|-------------------|--------------------------------------------------|
| Suite 500 | 8,520 - 16,000 SF | Up to 16,000 SF Contiguous Available Immediately |
| Suite 510 | 7,480 - 16,000 SF | Up to 16,000 SF Contiguous Available Immediately |