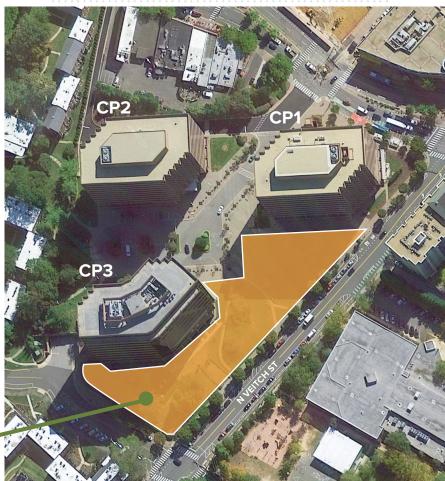

2107 Wilson Boulevard | Arlington, VA 22201

AN URBAN CAMPUS SETTING

**ENHANCING YOUR WORK-LIFE BALANCE.** 

### TO ARLINGTON & THE NATION'S CAPITAL

This impressive 3-building project sits in the heart of Arlington's RB Corridor and has immediate access to I-66 and Washington DC, and on-site access to Courthouse Metro Orange and Silver Lines.

### **COURTHOUSE IS ON THE RISE.**