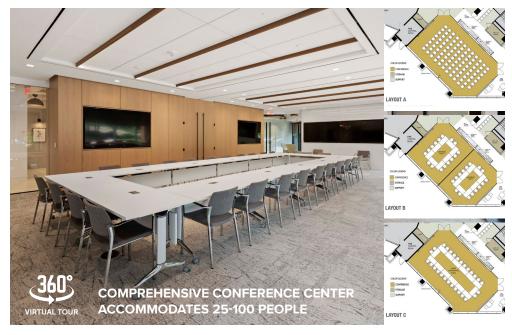

### **STATE-OF-THE-ART AMENITIES**

This 3-building campus is designed to give tenants the ultimate work-life balance. Quality amenities were created to allow for workspace variety and office/community engagement including multiple conference rooms.