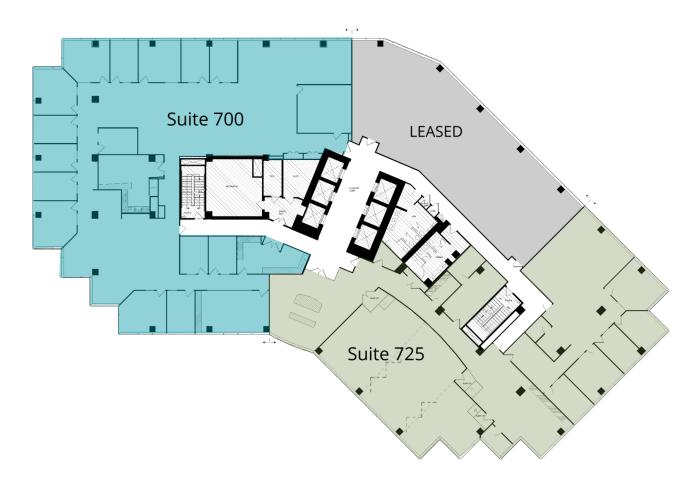

|   | SUITE     | SIZE               | DESCRIPTION |
|---|-----------|--------------------|-------------|
| • | Suite 700 | 10,064 - 18,625 SF | Immediately |
|   | Suite 725 | 8,561 - 18,675 SF  | Immediately |