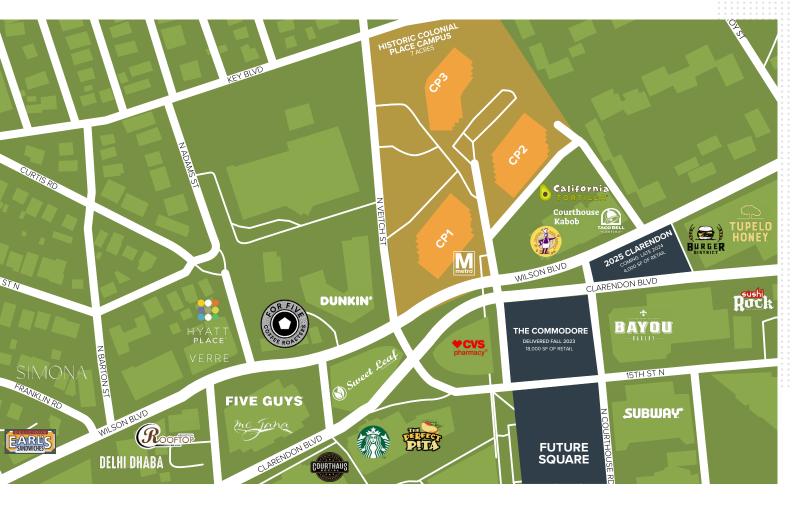

### **COURTHOUSE IS ON THE RISE.**

### **SHOPPING**

Apple Crate & Barrel
Anne Taylor CVS Pharmacy
Acqua Nails Lululemon
Barnes & Noble Sephora
Blue Mercury Whole Foods
Bond's Escape Room The Container Store

#### DINING

Brooklyn Bagel Bakery

Buena Vida

Burger District

California Tortilla

Cheesecake Factory

Courthouse Kabob

Delhi Dhaba

Earl's Sandwiches

Five Guys

Colony Grill

For Five Coffee

Roasters Me Jana Nicecream Arlington Rooftop Bar & Grill Simona

Starbucks
Subway
Sushi Rock
Sweet Leaf
Taco Bell Cantina
The Perfect Pita

#### **NEARBY DEVELOPMENTS**

#### 2025 CLARENDON

16 Stories 231 Residential Units 4,000 SF of Retail Developer: Greystar Under Construction

#### THE COMMODORE 2025 15TH ST N

20 Stories 423 Residential Units 18,000 SF of Retail Delivered Fall 2023 Developer: Greystar